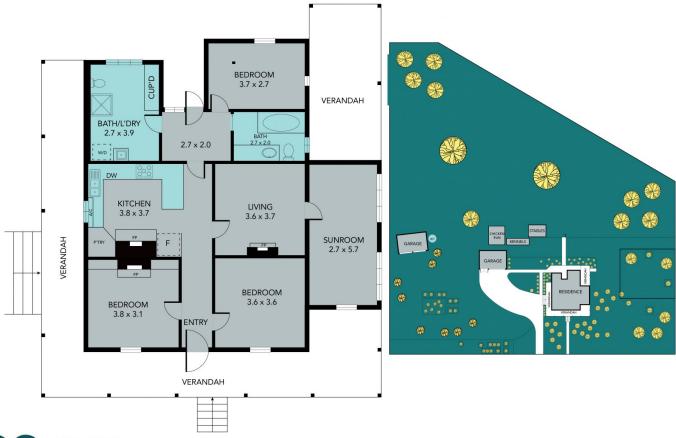

## 101 Packham Drive Molong NSW

Located within the Molong town limits, 101 Packham Drive is a beautiful 130-year-old homestead on 3.1 acres that's a masterpiece of timeless elegance and modern updates. It includes 3 good-sized bedrooms and 2 updated bathrooms, as well as a central kitchen that has undergone a full modernisation to include a 900-millimetre gas cooktop, electric oven and soft close doors and drawers. The alfresco dining area on the traditional bull-nose wraparound verandah, complete with a servery window to the kitchen, is perfect to enjoy the long sunsets in the warmer months. The homestead boasts many original features including the wood fireplaces, mantels, stained-glass windows and hardwood timber floors. Located just minutes from Molong's shops and schools, this property enjoys town services, including water, garbage collection and mail. The

171904

Richelle Coote 0422 088 519

Ash Bock 0413 216 829

This plan is for layout guidance only. Not drawn to scale unless stated. Windows and door openings are approximate. Whilst every care is taken in the preparation of this plan, please check all dimensions, shapes and compass bearings before making any decisions reliant upon them.