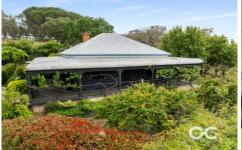

## 101 Packham Drive Molong NSW

Located within the Molong town limits, 101 Packham Drive is a beautiful 130-year-old homestead on 3.1 acres that's a masterpiece of timeless elegance and modern updates. It includes 3 good-sized bedrooms and 2 updated bathrooms, as well as a central kitchen that has undergone a full modernisation to include a 900-millimetre gas cooktop, electric oven and soft close doors and drawers. The alfresco dining area on the traditional bull-nose wraparound verandah, complete with a servery window to the kitchen, is perfect to enjoy the long sunsets in the warmer months. The homestead boasts many original features including the wood fireplaces, mantels, stained-glass windows and hardwood timber floors. Located just minutes from Molong's shops and schools, this property enjoys town services, including water, garbage collection and mail. The