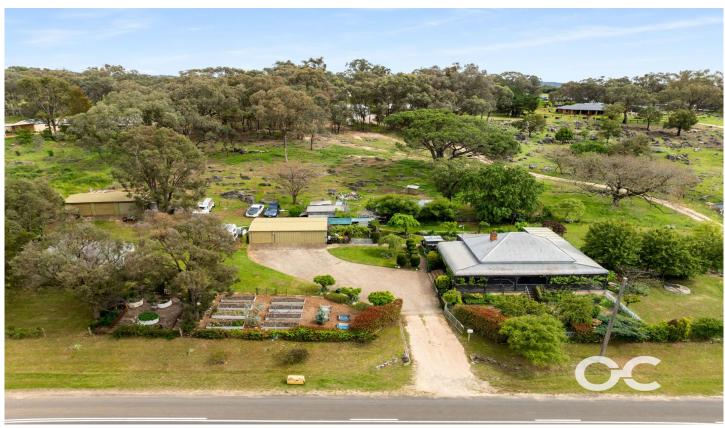

## 101 Packham Drive Molong NSW

Located within the Molong town limits, 101 Packham Drive is a beautiful 130-year-old homestead on 3.1 acres that's a masterpiece of timeless elegance and modern updates. It includes 3 good-sized bedrooms and 2 updated bathrooms, as well as a central kitchen that has undergone a full modernisation to include a 900-millimetre gas cooktop, electric oven and soft close doors and drawers. The alfresco dining area on the traditional bull-nose wraparound verandah, complete with a servery window to the kitchen, is perfect to enjoy the long sunsets in the warmer months. The homestead boasts many original features including the wood fireplaces, mantels, stained-glass windows and hardwood timber floors. Located just minutes from Molong's shops and schools, this property enjoys town services, including water, garbage collection and mail. The