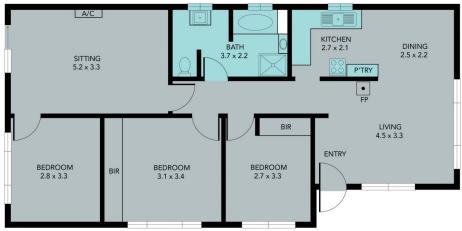

## 43 Churchill Avenue Orange NSW

There is almost limitless potential at 43 Churchill Avenue. This property is perfect for first-home buyers, investors, or renovators looking for a house in a central location. The house boasts fantastic bones and can be easily and economically enhanced to suit your needs. Featuring three good-sized bedrooms, two with built-in wardrobes, as well as two separate living areas, this home offers ample space for a growing family. Split-system heating and cooling provide year-round comfort while the nine-foot high ceilings adds a sense of space. Outside, you'll find established trees, gardens and lawns on a manageable 477-square-metre block that is also close to parks and nature reserves. 43 Churchill Avenue is the very definition of potential for the right buyers.

## 43 Churchill Avenue, Orange

This plan is for layout guidance only. Not drawn to scale unless stated. Windows and door openings are approximate. Whilst every care is taken in the preparation of this plan, please check all dimensions, shapes and compass bearings before making any decisions reliant upon them.