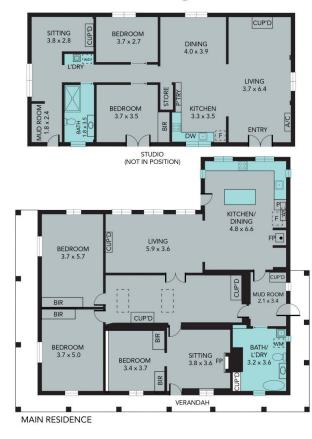

## 98 Packham Drive, Molong

This plan is for layout guidance only. Not drawn to scale unless stated. Windows and door openings are approximate. Whilst every care is taken in the preparation of this plan, please check all dimensions, shapes and compass bearings before making any decisions reliant upon them.