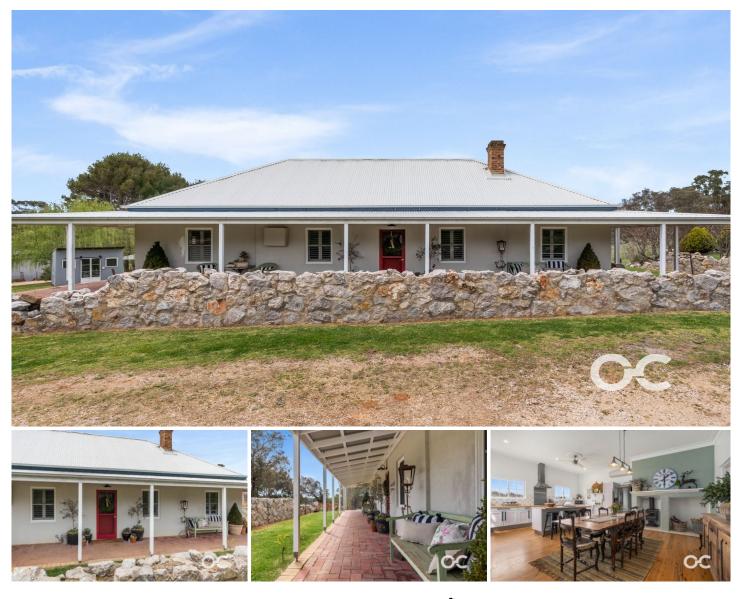

## 98 Packham Drive Molong NSW

Step into a sanctuary of grace and tranquility in this exquisite property, circa 1890 and lovingly preserved to showcase its historic allure. A scenic 25 minute drive from Orange to the charming town of Molong, this enchanting residence located on two acres, offers not just a home, but a lifestyle steeped in rich character and provincial charm. The unique set up of two high-end dwellings opens up a world of possibilities: inter-generational dual occupancy, limitless Airbnb potential, run your business (imagine nursery or café!) (STCA) or a permanent rental income stream. This stunning lifestyle property, offers a slice of chic European influence mixed with restrained Australian style.