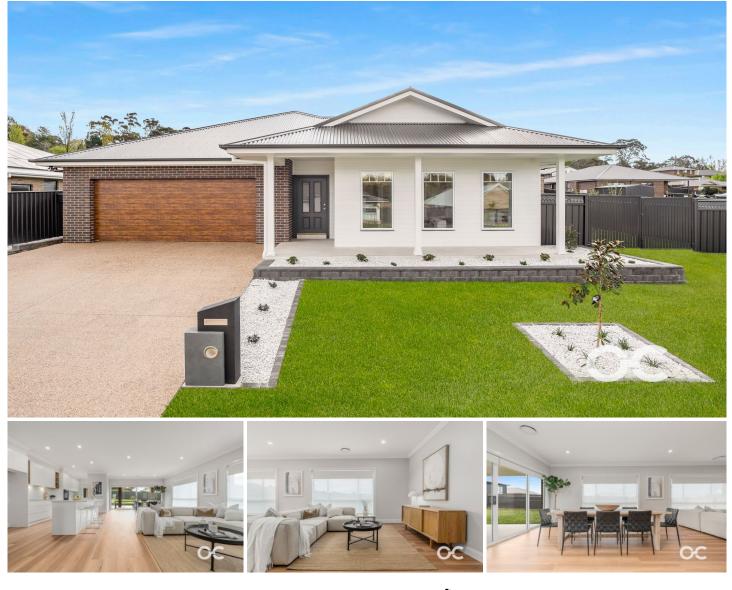

## 31 Fahy Crescent Orange NSW

Nestled in a sought after location presents 31 Fahy Crescent, a brand-new luxury family home built by a local master builder. This exceptional family home, set on a generous 889-square-meter block, beautifully combines contemporary design with premium finishes. The spacious master bedroom features dual walk-in wardrobes and a luxurious ensuite, while three additional bedrooms come complete with built-in wardrobes. At the heart of the home, you'll find an inviting open plan living, dining, and kitchen area flooded with natural light, complemented by a separate living space perfect for relaxation or entertaining. Accessed conveniently through side gates, the backyard boasts lush lawns, vibrant gardens, and a well-crafted retaining wall. If you're searching for your dream family home, don't miss your chance to inspect 31 Fahy Crescent!

## 4 🛤 2 🏪 2 🚘

| Туре  | : House         |
|-------|-----------------|
| Price | : Contact Agent |

Land Size : 889 sqm

View : ht

: https://www.ourcityrealestate.com.au/sale/n sw/central-west/orange/residential/house/81 52977