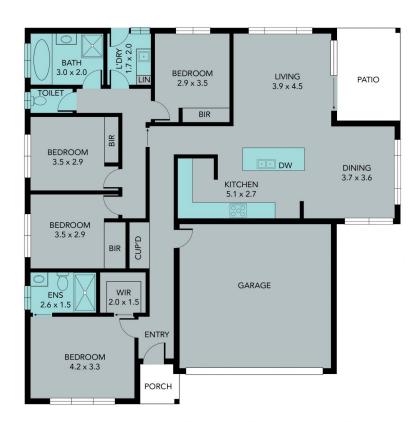

## 36 Hoynes Circuit Blayney NSW

Discover your family's dream home at 36 Hoynes Circuit, a contemporary gem nestled in one of Blayney's most Sought-after subdivisions. The stylish new residence, crafted by a reputable local builder offers a modern design and spacious open plan, kitchen, living and dining room filled with natural light. The thoughtfully designed layout features a spacious master bedroom complete with an ensuite and walk-in wardrobe, alongside three additional generous bedrooms, each with built-in wardrobes. The 453 sqm block is fully landscaped with easy to maintain gardens, the property includes convenient side yard access and is complemented by a secure double-bay garage with internal access. So, if you're looking for your dream family home without the price tag you'd expect, don't miss your chance to call this beautiful house your home!

## 36 Hoynes Circuit, Blayney

This plan is for layout guidance only. Not drawn to scale unless stated. Windows and door openings are approximate. Whilst every care is taken in the preparation of this plan, please check all dimensions, shapes and compass bearings before making any decisions reliant upon them.