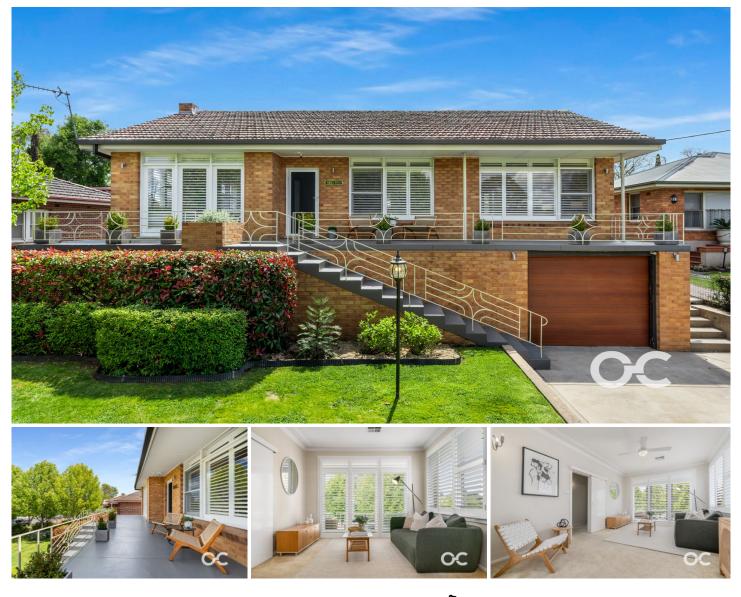

## 21 Moulder Street Orange NSW

Boasting a 1200-square-metre block in a superb central location, 21 Moulder Street has the location and size that you have been dreaming of. The spacious and light-filled family house features three bedrooms, all with built-in wardrobes, and spacious original kitchen and main bathroom that are ready for a refurbishing touch. That work has already been completed on the huge basement, which is currently used as a bedroom-living room suite, complete with a toilet and the option for a kitchenette, but could easily be transitioned into a rumpus room or a teenager's retreat. The secure block is adorned with lovely established trees, gardens and lawns, all on a scale that puts blocks in modern developments to shame. Located within an easy walk to Academy coffee, Moulder Street shops, Elephant park and the Orange Aquatic Centre, and just a short

## 3 🛤 2 🚔 1 🚘

| Туре  | : House         |
|-------|-----------------|
| Price | : Contact Agent |

- Land Size : 1200 sqm
- View : h

: https://www.ourcityrealestate.com.au/sale/n sw/central-west/orange/residential/house/81 45763