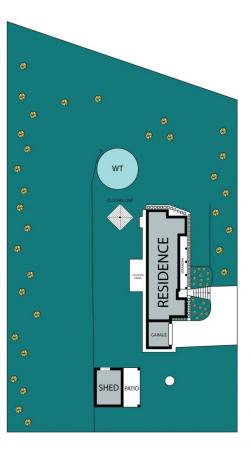

## 988 Cargo Road Lidster NSW

Experience the best sunsets in the region at 988 Cargo Road: a spacious family home on a one-acre block just seven minutes from town. This thoughtfully designed and elegant house offers a master bedroom suite with an ensuite and walk-in wardrobe, along with three additional bedrooms with built-in wardrobes. The well-appointed kitchen flows effortlessly onto the open-plan main living and dining space, while there is another separate living room to help ensure the entire family can find space to relax. Enjoy year-round comfort with ducted reverse-cycle heating and cooling. The views of the countryside and beyond the Mount Canobolas ranges to the west are unrivalled, and can be enjoyed from a number of vantage points both inside and outside the house. The block has been dotted with established trees and gardens, and artfully landscaped

## 988 Cargo Road, Lidster

This plan is for layout guidance only. Not drawn to scale unless stated. Windows and door openings are approximate. Whilst every care is taken in the preparation of this plan, please check all dimensions, shapes and compass bearings before making any decisions reliant upon them.