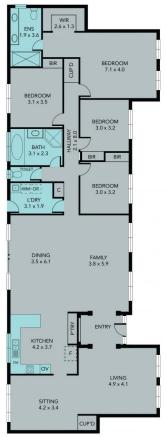

## 988 Cargo Road Lidster NSW

Experience the best sunsets in the region at 988 Cargo Road: a spacious family home on a one-acre block just seven minutes from town. This thoughtfully designed and elegant house offers a master bedroom suite with an ensuite and walk-in wardrobe, along with three additional bedrooms with built-in wardrobes. The well-appointed kitchen flows effortlessly onto the open-plan main living and dining space, while there is another separate living room to help ensure the entire family can find space to relax. Enjoy year-round comfort with ducted reverse-cycle heating and cooling. The views of the countryside and beyond the Mount Canobolas ranges to the west are unrivalled, and can be enjoyed from a number of vantage points both inside and outside the house. The block has been dotted with established trees and gardens, and artfully landscaped

## 988 Cargo Road, Lidster

This plan is for layout guidance only. Not drawn to scale unless stated. Windows and door openings are approximate. Whilst every care is taken in the preparation of this plan, please check all dimensions, shapes and compass bearings before making any decisions reliant upon them.