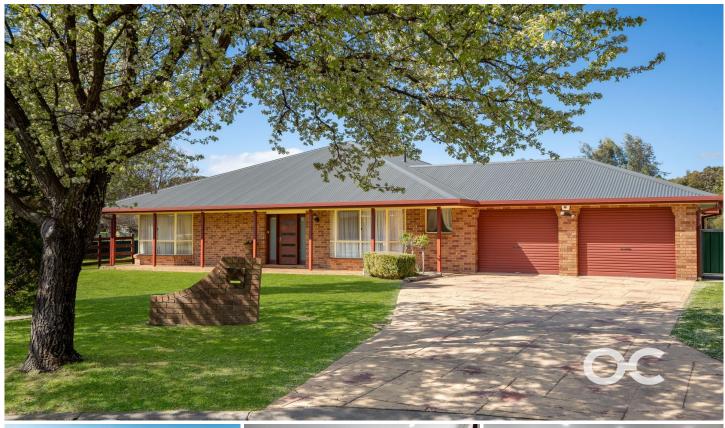

## 4 Hereford Place Orange NSW

This ultra-spacious house is perfect for a big family, offering bedrooms, living areas and bathrooms galore. Nestled on a large block in a quiet yet central location, this massive home features a master bedroom with an ensuite and walk-in wardrobe, as well as five additional bedrooms. When not sleeping there is an abundance of space for the family and guests to relax, with three living areas inside and a lovely undercover alfresco area overlooking the backyard. The main bathroom has benefited from stylish refurbishments. and practical Situated 1148-square-metre block stocked with established trees, gardens, and lawns, the property backs onto parklands and is an easy walk to shops, pubs, restaurants and other amenities in the middle of town. Zoned for Orange High School and close to great private schools, this home offers