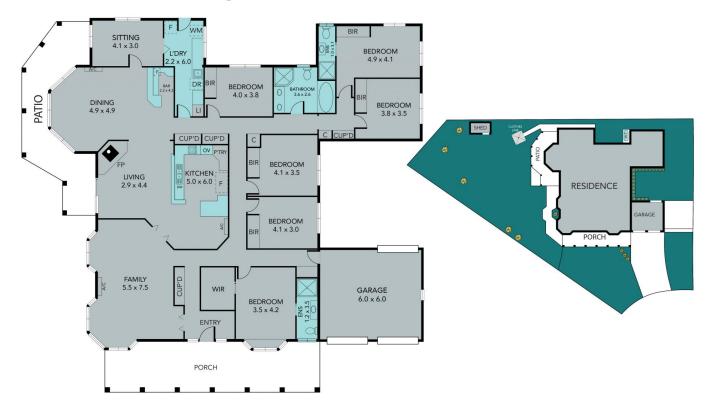

## 4 Hereford Place Orange NSW

This ultra-spacious house is perfect for a big family, offering bedrooms, living areas and bathrooms galore. Nestled on a large block in a quiet yet central location, this massive home features a master bedroom with an ensuite and walk-in wardrobe, as well as five additional bedrooms. When not sleeping there is an abundance of space for the family and guests to relax, with three living areas inside and a lovely undercover alfresco area overlooking the backyard. The main bathroom has benefited from stylish refurbishments. and practical Situated 1148-square-metre block stocked with established trees, gardens, and lawns, the property backs onto parklands and is an easy walk to shops, pubs, restaurants and other amenities in the middle of town. Zoned for Orange High School and close to great private schools, this home offers

## 4 Hereford Place, Orange

This plan is for layout guidance only. Not drawn to scale unless stated. Windows and door openings are approximate. Whilst every care is taken in the preparation of this plan, please check all dimensions, shapes and compass bearings before making any decisions reliant upon them.