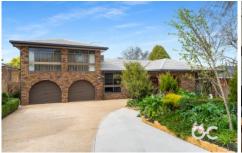

## 18 Park Lane Orange NSW

Nestled in a blue-chip location, this renovated and spacious family home offers an exceptional lifestyle. The property features a private master bedroom suite with an ensuite and walk-in wardrobe, while three additional large bedrooms come with either walk-in or built-in wardrobes. The open-plan kitchen is a chef's dream, equipped with dual Miele ovens, induction cooktops and a large pantry. The main living room boasts garden views and is complemented by a second, separate living area. A standout feature is the granny flat - essentially a second dwelling - which is complete with a bedroom, kitchen, living area, bathroom, toilet and laundry. An elevated, tiled alfresco entertaining area overlooks the magnificent, private and established gardens which have been thoughtfully planted and lovingly cared for across the