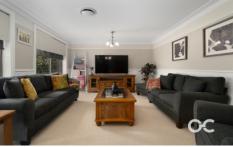

## 18 Park Lane Orange NSW

Nestled in a blue-chip location, this renovated and spacious family home offers an exceptional lifestyle. The property features a private master bedroom suite with an ensuite and walk-in wardrobe, while three additional large bedrooms come with either walk-in or built-in wardrobes. The open-plan kitchen is a chef's dream, equipped with dual Miele ovens, induction cooktops and a large pantry. The main living room boasts garden views and is complemented by a second, separate living area. A standout feature is the granny flat - essentially a second dwelling - which is complete with a bedroom, kitchen, living area, bathroom, toilet and laundry. An elevated, tiled alfresco entertaining area overlooks the magnificent, private and established gardens which have been thoughtfully planted and lovingly cared for across the