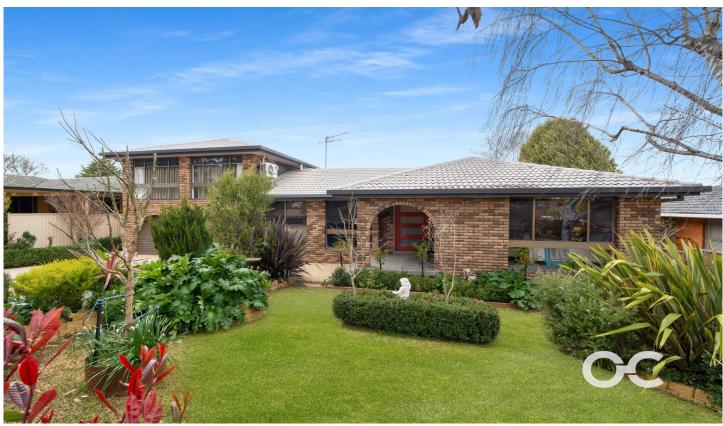

## 18 Park Lane Orange NSW

Nestled in a blue-chip location, this renovated and spacious family home offers an exceptional lifestyle. The property features a private master bedroom suite with an ensuite and walk-in wardrobe, while three additional large bedrooms come with either walk-in or built-in wardrobes. The open-plan kitchen is a chef's dream, equipped with dual Miele ovens, induction cooktops and a large pantry. The main living room boasts garden views and is complemented by a second, separate living area. A standout feature is the granny flat - essentially a second dwelling - which is complete with a bedroom, kitchen, living area, bathroom, toilet and laundry. An elevated, tiled alfresco entertaining area overlooks the magnificent, private and established gardens which have been thoughtfully planted and lovingly cared for across the