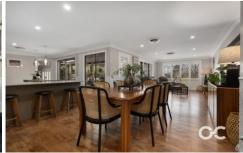

## 18 Park Lane Orange NSW

Nestled in a blue-chip location, this renovated and spacious family home offers an exceptional lifestyle. The property features a private master bedroom suite with an ensuite and walk-in wardrobe, while three additional large bedrooms come with either walk-in or built-in wardrobes. The open-plan kitchen is a chef's dream, equipped with dual Miele ovens, induction cooktops and a large pantry. The main living room boasts garden views and is complemented by a second, separate living area. A standout feature is the granny flat - essentially a second dwelling - which is complete with a bedroom, kitchen, living area, bathroom, toilet and laundry. An elevated, tiled alfresco entertaining area overlooks the magnificent, private and established gardens which have been thoughtfully planted and lovingly cared for across the