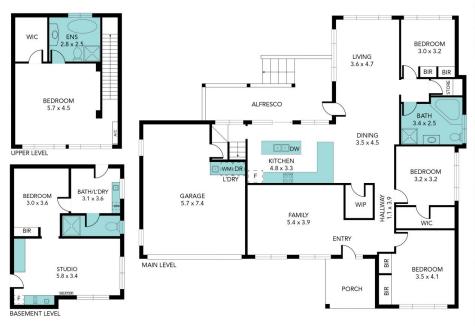

## 18 Park Lane Orange NSW

Nestled in a blue-chip location, this renovated and spacious family home offers an exceptional lifestyle. The property features a private master bedroom suite with an ensuite and walk-in wardrobe, while three additional large bedrooms come with either walk-in or built-in wardrobes. The open-plan kitchen is a chef's dream, equipped with dual Miele ovens, induction cooktops and a large pantry. The main living room boasts garden views and is complemented by a second, separate living area. A standout feature is the granny flat - essentially a second dwelling - which is complete with a bedroom, kitchen, living area, bathroom, toilet and laundry. An elevated, tiled alfresco entertaining area overlooks the magnificent, private and established gardens which have been thoughtfully planted and lovingly cared for across the

## 18 Park Lane, Orange

This plan is for layout guidance only. Not drawn to scale unless stated. Windows and door openings are approximate. Whilst every care is taken in the preparation of this plan, please check all dimensions, shapes and compass bearings before making any decisions reliant upon them.