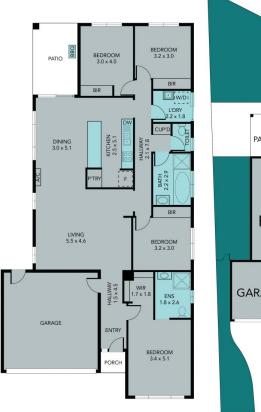

## 12 Downey Crescent Orange NSW

Discover the perfect blend of modern living and serene surroundings at 12 Downey Crescent, Orange. This spacious family home, located on a quiet street in the sought-after North Orange area, offers an idyllic blend of comfort and convenience that your entire family can enjoy. The master bedroom features an ensuite and walk-in wardrobe, while three additional large bedrooms come with built-in wardrobes. The kitchen is equipped with stainless-steel appliances and seamlessly flows into the open-plan dining-living area, as well as opening onto a private undercover alfresco entertaining area, offering year-round entertaining options. Situated on 657-square-metre block, the property is stocked with established trees, gardens, hedges and lawns, and backs onto a lovely nature reserve dotted with gum trees.

## 12 Downey Crescent, Orange

This plan is for layout guidance only. Not drawn to scale unless stated. Windows and door openings are approximate. Whilst every care is taken in the preparation of this plan, please check all dimensions, shapes and compass bearings before making any decisions reliant upon them.