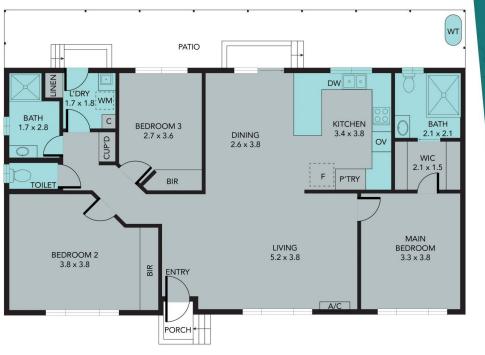

## 35 Rodda Drive, Cudal

This plan is for layout guidance only. Not drawn to scale unless stated. Windows and door openings are approximate. Whilst every care is taken in the preparation of this plan, please check all dimensions, shapes and compass bearings before making any decisions reliant upon them.