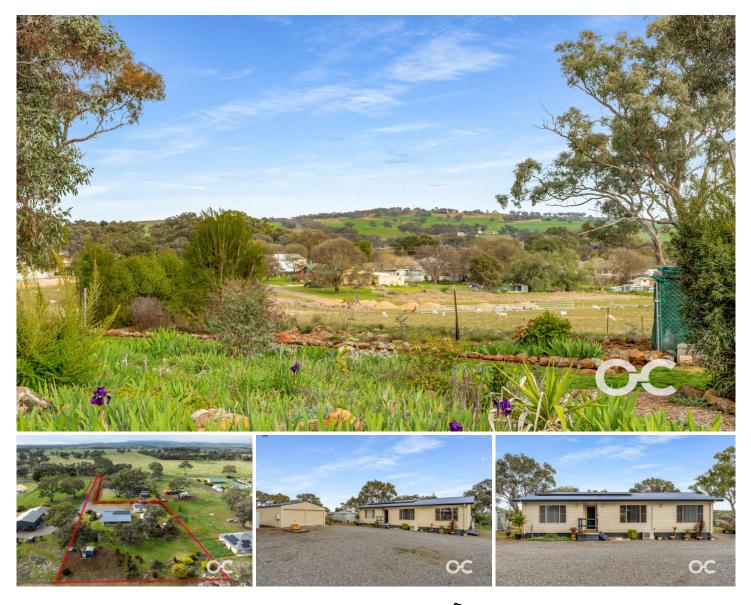

## 35 Rodda Drive Cudal NSW

This stunning property offers a light and bright house, gorgeous rural views and a peaceful, quiet lifestyle on a one-acre block on the edge of lovely Cudal. The house is designed for comfort and convenience, featuring a master bedroom with an ensuite and walk-in wardrobe, plus two additional large bedrooms with built-in wardrobes. The kitchen is equipped with a Smeg dishwasher, gas cooktops, and ample storage, seamlessly flowing into the open-plan living and dining room that is bathed in natural light. Additional amenities include a laundry with storage and external access, reverse cycle split-system air conditioning, and Rheem gas hot water. The property also boasts a massive 12-metre by 6-metre four-bay shed with a three-phase power connection, offering an abundance of space for vehicles, boats, caravans, workshop or man

## 3 🛤 2 🚔 4 🚘

| Туре      | : House       |
|-----------|---------------|
| Price     | : \$649,000   |
| Land Size | : 4472 sqm    |
| View      | : https://www |

: https://www.ourcityrealestate.com.au/sale/n sw/central-west/cudal/residential/house/811 0382