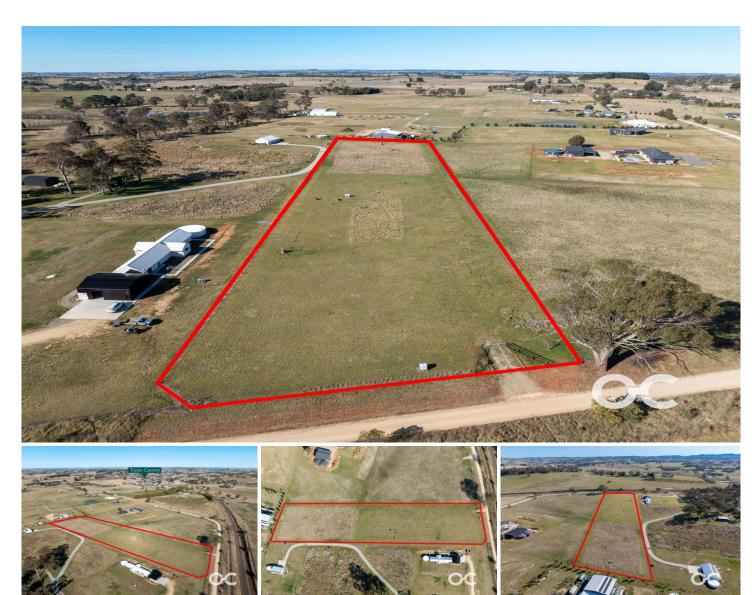

## 66 Springvale Lane Millthorpe NSW

This fantastic block on the edge of historic Millthorpe presents a unique opportunity to build your dream home in the perfect location. Situated on the quiet north-western outskirts of the village, this gorgeous parcel of land offers five acres that are ready to build on now and which has a glorious outlook towards Mount Canobolas. The block is flat, fully fenced, and opens up a host of opportunities for different semi-rural uses. Just moments away are all of the village's amenities: the public school, Redmond Oval and the village centre. Millthorpe has long been one of the Orange region's most sought-after destinations for people seeking peace and quiet, so make sure this opportunity to join them doesn't slip through your fingers.