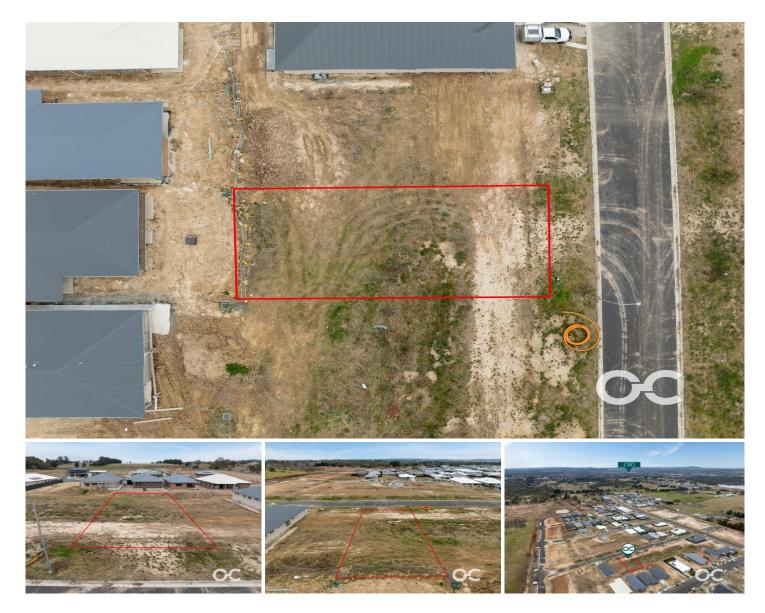

## **10 Whitebox Street Orange NSW**

Situated on a quiet street in South Orange 10 Whitebox is a 504sqm block of land that offers the opportunity to build your ideal family home or your next investment venture. This block is ready to go with having connections to electricity, sewerage and the NBN is ready to be activated. 10 Whitebox is convenient distance to wineries, walking tracks and close to the hospital.

## Features:

- 504 square meter block of land
- Flat and ready to be built on
- Sought-after South Orange location
- NBN, sewage and electrical connections
- Close to wineries, walking tracks and the hospital