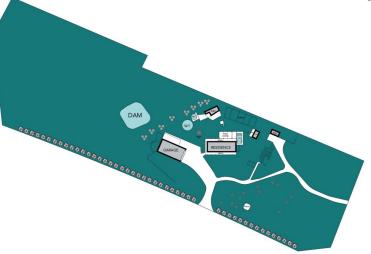

## 16 Windera Drive Orange NSW

This property is something truly special: a spacious and updated family house secreted away in five tree-filled acres in the sought-after Windera Estate. The house has a litany of stylish and practical features, including top-end kitchen appliances, polished concrete floors, double-glazed windows throughout and a sumptuous wood fireplace. It has four large bedrooms, including a master suite, as well as two living areas and a modern main bathroom. The superb alfresco entertaining area overlooks the deluxe mineral-based swimming pool. Maybe the biggest highlight is the shed, which is 18-metres x 7-metres and is stocked with a kitchenette, bathroom and laundry, as well as supporting a spacious carport. Additional features include a 75,000-litre water tank with 25,000-litre run-off tank, a dam and bore, dog yards, a chicken run, other sheds and

## 16 Windera Drive, Windera

NOT IN POSITION

**OC** OUR CITY REAL ESTATE

This plan is for layout guidance only. Not drawn to scale unless stated. Windows and door openings are approximate. Whilst every care is taken in the preparation of this plan, please check all dimensions, shapes and compass bearings before making any decisions reliant upon them.