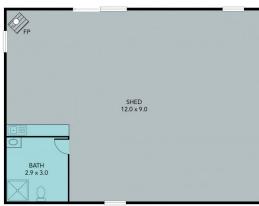

## 16 Windera Drive Orange NSW

This property is something truly special: a spacious and updated family house secreted away in five tree-filled acres in the sought-after Windera Estate. The house has a litany of stylish and practical features, including top-end kitchen appliances, polished concrete floors, double-glazed windows throughout and a sumptuous wood fireplace. It has four large bedrooms, including a master suite, as well as two living areas and a modern main bathroom. The superb alfresco entertaining area overlooks the deluxe mineral-based swimming pool. Maybe the biggest highlight is the shed, which is 18-metres x 7-metres and is stocked with a kitchenette, bathroom and laundry, as well as supporting a spacious carport. Additional features include a 75,000-litre water tank with 25,000-litre run-off tank, a dam and bore, dog yards, a chicken run, other sheds and