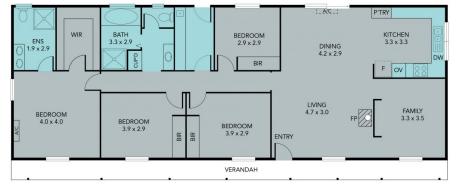

## 16 Windera Drive Orange NSW

This property is something truly special: a spacious and updated family house secreted away in five tree-filled acres in the sought-after Windera Estate. The house has a litany of stylish and practical features, including top-end kitchen appliances, polished concrete floors, double-glazed windows throughout and a sumptuous wood fireplace. It has four large bedrooms, including a master suite, as well as two living areas and a modern main bathroom. The superb alfresco entertaining area overlooks the deluxe mineral-based swimming pool. Maybe the biggest highlight is the shed, which is 18-metres x 7-metres and is stocked with a kitchenette, bathroom and laundry, as well as supporting a spacious carport. Additional features include a 75,000-litre water tank with 25,000-litre run-off tank, a dam and bore, dog yards, a chicken run, other sheds and