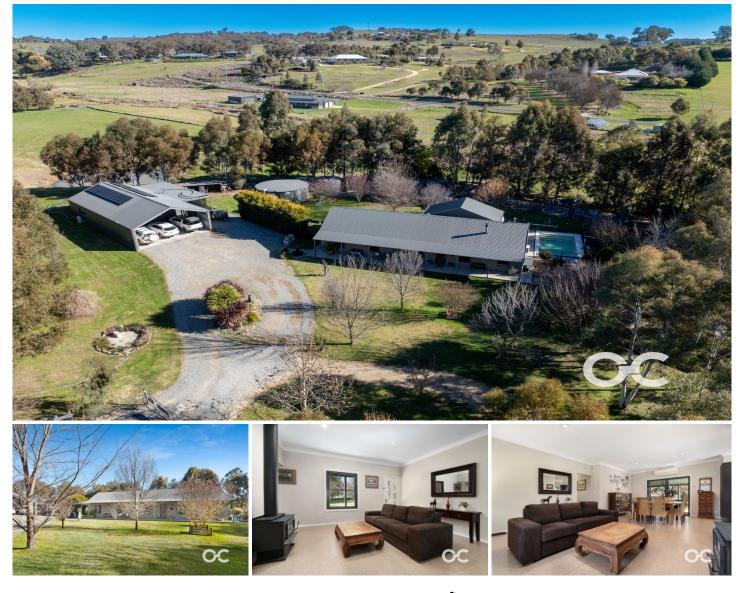

## 16 Windera Drive Orange NSW

This property is something truly special: a spacious and updated family house secreted away in five tree-filled acres in the sought-after Windera Estate. The house has a litany of stylish and practical features, including top-end kitchen appliances, polished concrete floors, double-glazed windows throughout and a sumptuous wood fireplace. It has four large bedrooms, including a master suite, as well as two living areas and a modern main bathroom. The superb alfresco entertaining area overlooks the deluxe mineral-based swimming pool. Maybe the biggest highlight is the shed, which is 18-metres x 7-metres and is stocked with a kitchenette, bathroom and laundry, as well as supporting a spacious carport. Additional features include a 75,000-litre water tank with 25,000-litre run-off tank, a dam and bore, dog yards, a chicken run, other sheds and

## 4 🛤 2 🚔 5 🚘

| Туре      | : House        |
|-----------|----------------|
| Price     | :\$1,210,000   |
| Land Size | : 5 Acres      |
| View      | : https://www. |

: https://www.ourcityrealestate.com.au/sale/n sw/central-west/orange/residential/house/80 89740