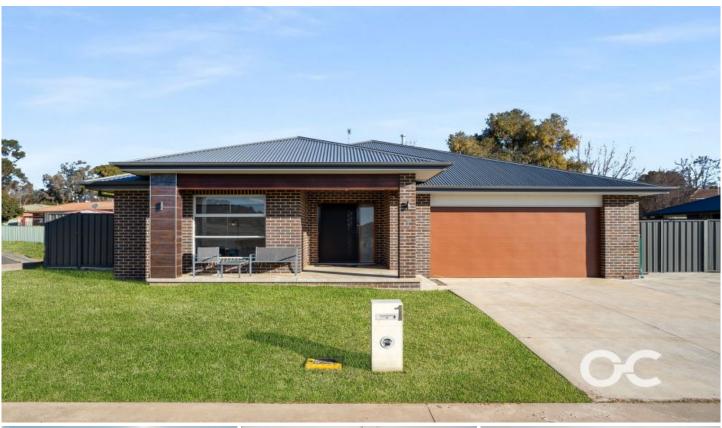

## 1 Hamilton Mews Orange NSW

Nestled in a convenient and yet private location, this stylish and modern family house offers the perfect blend of comfort and elegance. The master bedroom is a private retreat which features a luxurious ensuite and walk-in wardrobe, while three additional large bedrooms, each with built-in wardrobes, ensure ample space for the whole family. The kitchen is a chef's delight, equipped with stainless steel appliances, a five-burrner gas cooktop and huge walk-in pantry. It opens out onto both the open-plan dining and living space and an alfresco entertaining area that will get plenty of use in the warmer months. A second separate living room is bathed in northern sunlight. The block is generously proportioned at 845 square metres, all of which is put to great use via side access, additional space to park vehicles, caravans and boats, and with a