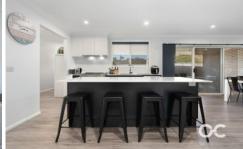

## 1 Hamilton Mews Orange NSW

Nestled in a convenient and yet private location, this stylish and modern family house offers the perfect blend of comfort and elegance. The master bedroom is a private retreat which features a luxurious ensuite and walk-in wardrobe, while three additional large bedrooms, each with built-in wardrobes, ensure ample space for the whole family. The kitchen is a chef's delight, equipped with stainless steel appliances, a five-burrner gas cooktop and huge walk-in pantry. It opens out onto both the open-plan dining and living space and an alfresco entertaining area that will get plenty of use in the warmer months. A second separate living room is bathed in northern sunlight. The block is generously proportioned at 845 square metres, all of which is put to great use via side access, additional space to park vehicles, caravans and boats, and with a