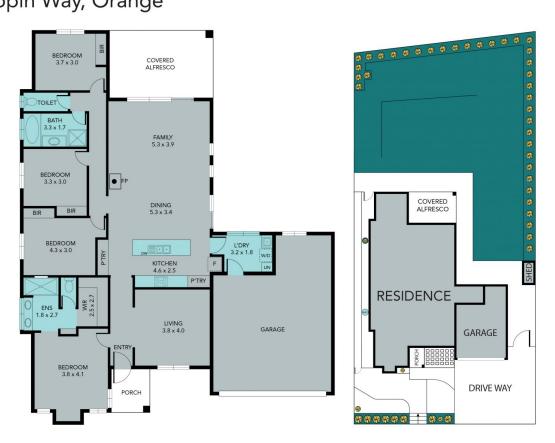

## 13 Pippin Way Orange NSW

This immaculately finished property in a sought-after West Orange estate offers space for the whole family and an array of features to ensure stylish comfort for everyone. The master bedroom boasts an ensuite, separate toilet, and walk-in wardrobe, while the three other large bedrooms, all with built-in wardrobes, offer ample space for family or guests. The well-appointed kitchen flows into an open-plan main living and dining space with a cozy wood fireplace, creating a warm and inviting atmosphere. A second separate living room provides additional space for entertainment and ensures the whole family can relax in peace and quiet. Situated on a 955-square-metre block, the property includes perfect concrete driveway, paths and landscaping, as well as superb established trees, gardens and lawns. In addition to the attached double garage, which

## 13 Pippin Way, Orange

This plan is for layout guidance only. Not drawn to scale unless stated. Windows and door openings are approximate. Whilst every care is taken in the preparation of this plan, please check all dimensions, shapes and compass bearings before making any decisions reliant upon them.