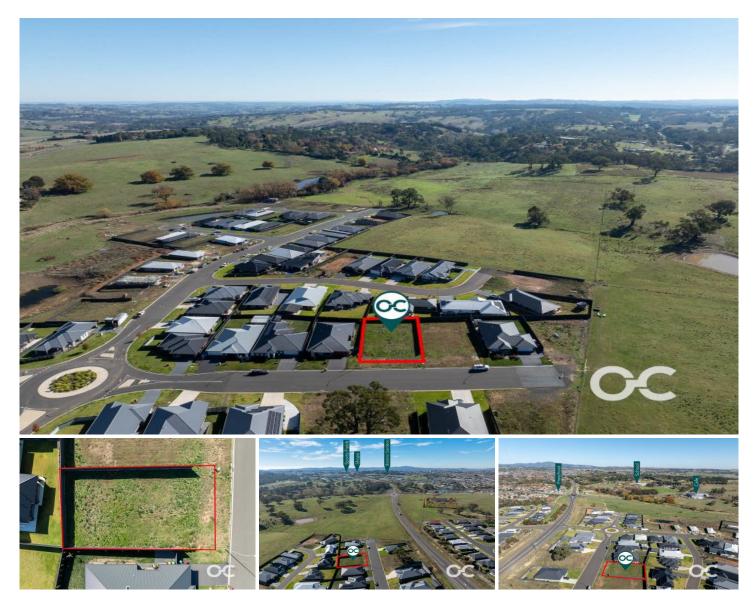

## 26 Westerly Drive Orange NSW

Located in a new, sought-after estate on the city's north-western edge, this block is perfect for those looking to build their family's dream home. Situated on a quiet street, the 679-square-metre block is ready to be built on, with connections to gas, electricity, sewerage and the NBN ready to be switched on, and is convenient to shops, parks, cafes and schools. Zoned for Orange High School and close to restaurants, cafes, parks and other amenities. Build your dream home and turn your family's dream life a reality.

- 679-square-metre block
- Located in Westwinds Estate on city's north-western edge
- Connections to gas, electricity, sewerage and the NBN
- Views of Mount Canobolas ranges