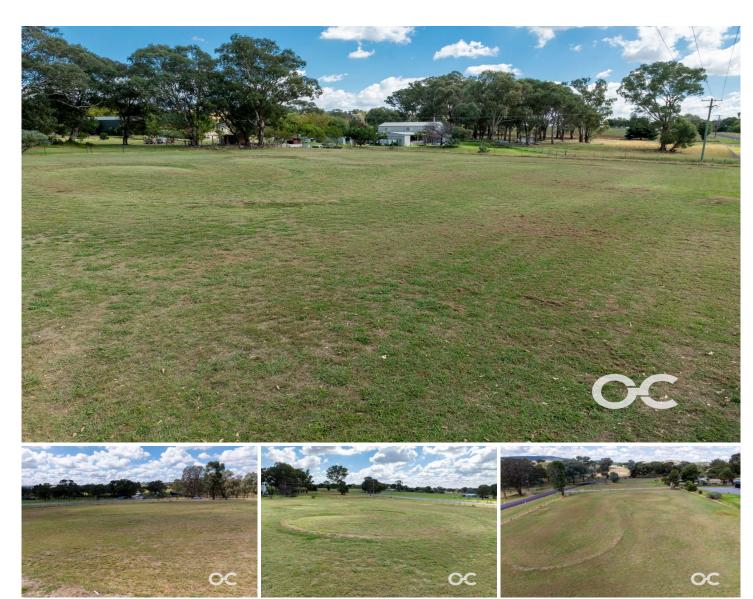

## 2020 Davys Plains Road Cargo NSW

2020 Davys Plains Road is the opportunity you have been waiting for to live a peaceful rural life. Located on the northern edge of the village of Cargo, this one-acre property is fully fenced and has connections to the village's water and power grids. With lovely views of the surrounding countryside and just a 30-minute drive from Orange, this property is positioned and priced to sell so make sure your interest is registered quickly.

- One-acre block on northern tip of Cargo
- Flat and ready to be built on
- Town water and power connections
- Fully fenced
- Lovely views of the surrounding countryside

Type : Land Price : \$249,000 Land Size : 4387 sqm