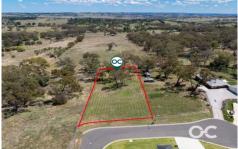

## 17 Hutchinson Close Orange NSW

With its huge block size, gorgeous views of the surrounding countryside, and quiet cul de sac location, it is very easy to forget that 17 Hutchinson Close is located in the city. But this massive 3,242-square-metre block in North Orange offers both semi-rural possibilities and city convenience. The block is flat, has all city connections, and is ready to be built on immediately.

- 3,242-square-metre block in North Orange
- Ready to be built on today
- Cul de sac location
- Fantastic views of countryside and Mount Canobolas ranges
- Established gum trees
- Property boundaries of 100 metres and 36 metres