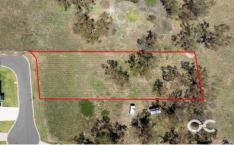

## 17 Hutchinson Close Orange NSW

With its huge block size, gorgeous views of the surrounding countryside, and quiet cul de sac location, it is very easy to forget that 17 Hutchinson Close is located in the city. But this massive 3,242-square-metre block in North Orange offers both semi-rural possibilities and city convenience. The block is flat, has all city connections, and is ready to be built on immediately.

- 3,242-square-metre block in North Orange
- Ready to be built on today
- Cul de sac location
- Fantastic views of countryside and Mount Canobolas ranges
- Established gum trees
- Property boundaries of 100 metres and 36 metres