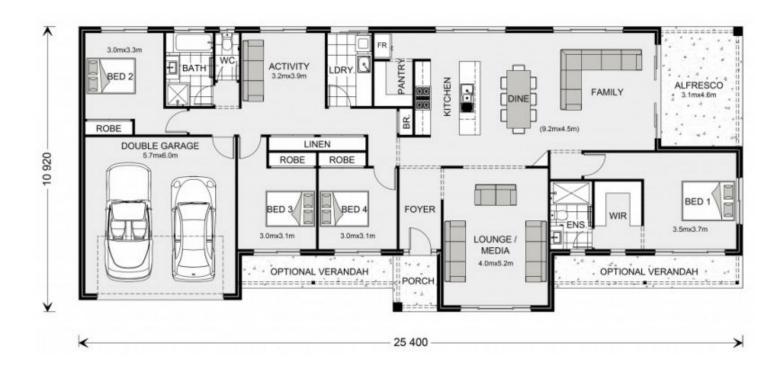

surrounding countryside, and quiet cul de sac location, it is very easy to forget that 17 Hutchinson Close is located in the city. But this massive 3,242-square-metre block in North Orange offers both semi-rural possibilities and city convenience. The block is flat, has all city connections, and is ready to be built on immediately.

- 3,242-square-metre block in North Orange
- Ready to be built on today
- Cul de sac location
- Fantastic views of countryside and Mount Canobolas ranges
- Established gum trees
- Property boundaries of 100 metres and 36 metres

For full version visit the website

Type : Land

**Price**: \$649,000 - \$695,000

Land Size: 3249 sqm

**View**: https://www.ourcityrealestate.com.au/sale/n

sw/central-west/orange/residential/land/807

9476



Ash Bock 0413 216 829