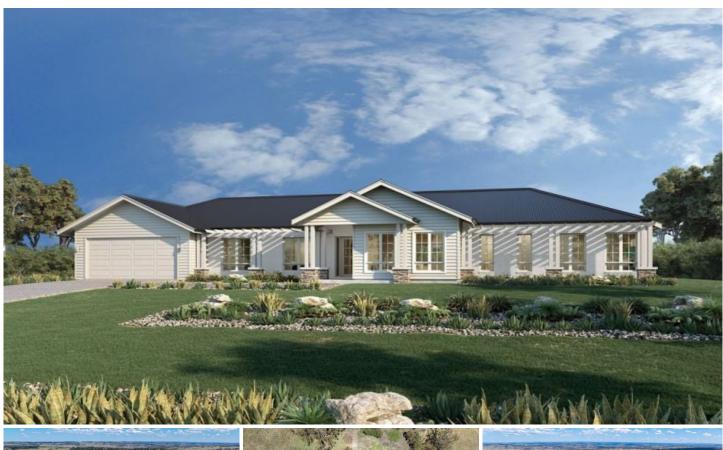

## 17 Hutchinson Close Orange NSW

With its huge block size, gorgeous views of the surrounding countryside, and quiet cul de sac location, it is very easy to forget that 17 Hutchinson Close is located in the city. But this massive 3,242-square-metre block in North Orange offers both semi-rural possibilities and city convenience. The block is flat, has all city connections, and is ready to be built on immediately.

- 3,242-square-metre block in North Orange
- Ready to be built on today
- Cul de sac location
- Fantastic views of countryside and Mount Canobolas ranges
- Established gum trees
- Property boundaries of 100 metres and 36 metres