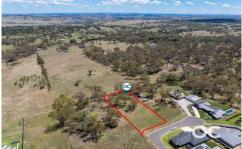

## 17 Hutchinson Close Orange NSW

With its huge block size, gorgeous views of the surrounding countryside, and quiet cul de sac location, it is very easy to forget that 17 Hutchinson Close is located in the city. But this massive 3,242-square-metre block in North Orange offers both semi-rural possibilities and city convenience. The block is flat, has all city connections, and is ready to be built on immediately.

- 3,242-square-metre block in North Orange
- Ready to be built on today
- Cul de sac location
- Fantastic views of countryside and Mount Canobolas ranges
- Established gum trees
- Property boundaries of 100 metres and 36 metres