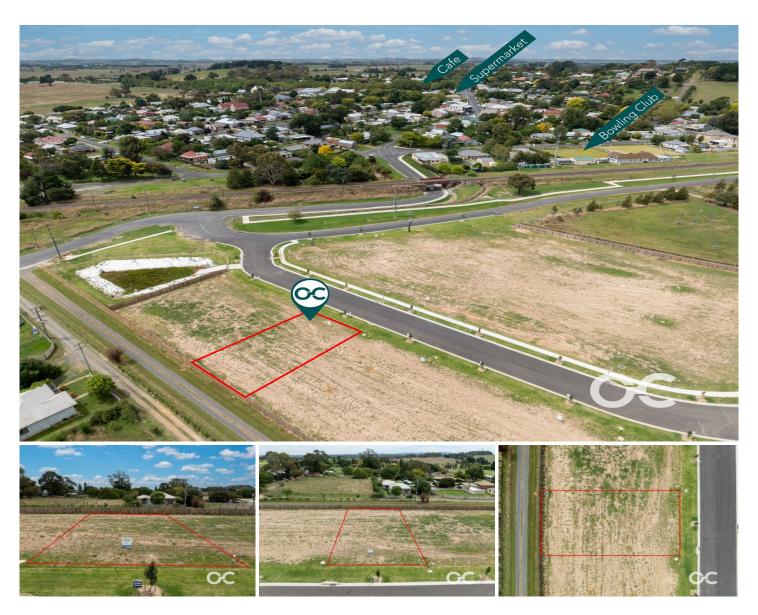

## **6 Knox Place MILLTHORPE NSW**

Situated a stone's throw away from the centre of the historic Millthorpe village, 6 Knox Place is a prime, ready-to-build-on, flat, 585 square metre rectangular block that awaits its new owner. It is located on the western side of the street, and is connected to gas, sewer, water, and electricity services.

Spring Grove Estate has been finished in style, boasting carefully planned landscaping and feature fencing. Take advantage of the short stroll to Millthorpe's beloved restaurants, cafes, and pubs. With parks nearby, you can enjoy leisurely walks and outdoor activities against the backdrop of the picturesque countryside. This investment not only offers a prime piece of real estate but also a slice of life in one of the Central West's most sought-after locations.