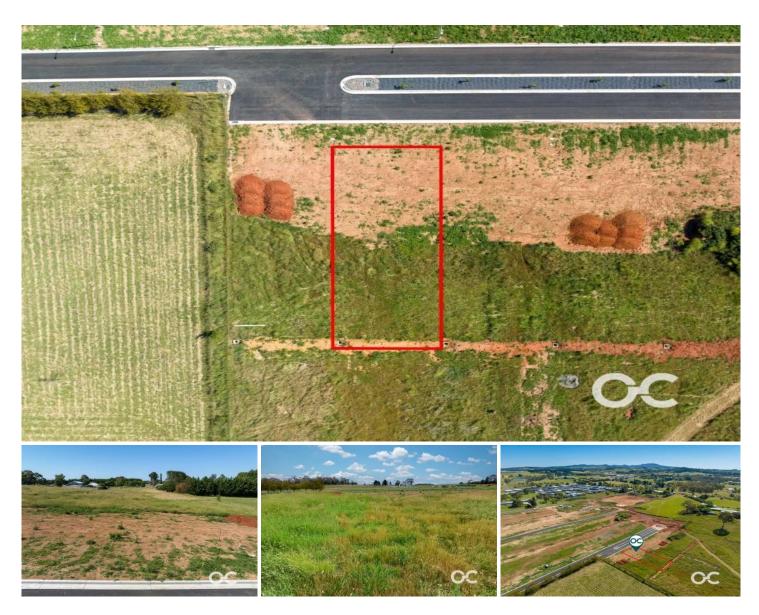

## **18 Clearview Crescent Orange NSW**

This block in sought-after South Orange is your chance to build your family's dream home just minutes away from the city's centre. Situated on what promises to remain a quiet street, this flat, 700-square-metre block has been recently registered and ready to be built on, with all sorts of possibilities for the house, gardens and outbuildings on the table. There are great views at every turn, including of Mount Canobolas, while the South Orange location is ideal for those who work in the mines or at the city's health precinct.

- Superb block in brand new estate
- Recently registered and ready to be built on
- Flat, 700-square-metre block
- Connections to all town services

For full version visit the website

Type : Land Price : \$349,000 Land Size : 700 sqm