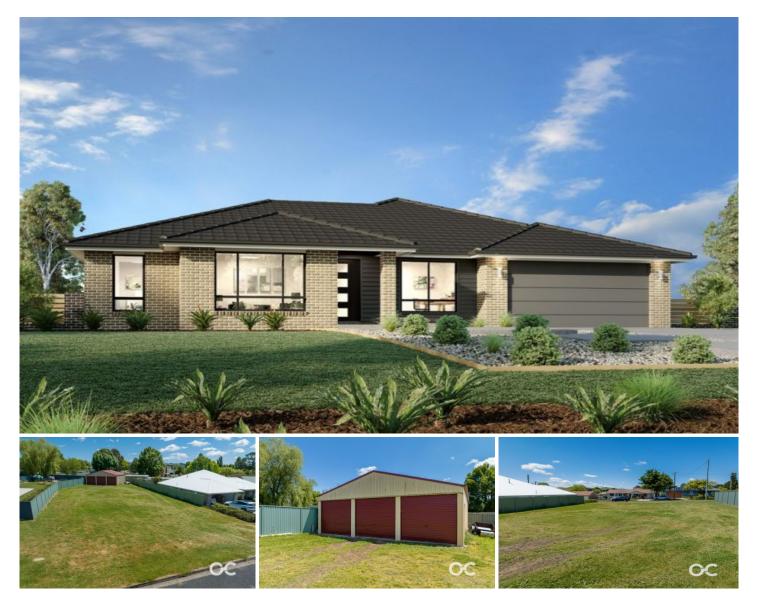

## 6 Mitchell Street Blayney NSW

Located in a quiet Blayney cul de sac in a great neighbourhood, 6 Mitchell Street is a wonderful block just waiting to have someone's dream home built upon it. At more than 800 square metres in area, there is plenty of space for a large family home, in addition to lawns, gardens and other external features as desired. Those features need not include a shed, with a triple-bay shed with cement floor already in place on the property. The level block is handy to both public schools - primary and high - as well as being an easy stroll to the shops and centre of town. This is the perfect opportunity for a first-home buyer or young families looking to build their dream home at a much more affordable price than can be found in and around Orange.

- Ready-to-build block in central Blayney location

For full version visit the website

https://www.ourcityrealestate.com.au

Type : Land Price : \$350,000

View

- Land Size : 821 sqm

: https://www.ourcityrealestate.com.au/sale/n sw/central-west/blayney/residential/land/807 9471