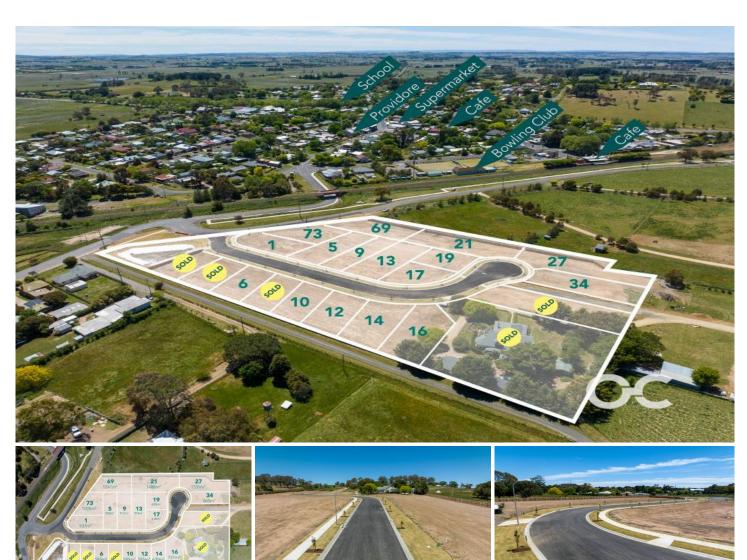

## Millthorpe

The opportunity to build your dream home in the historic Millthorpe village almost seems too good to be true. But that's precisely what Spring Grove Estate offers courtesy of 16 ideally located blocks that are ready to be built on. This picturesque cul de sac subdivision has been divided into blocks ranging in size from 585 square metres to 1,488 square metres, all of which are connected to gas, sewer, water, and electricity services. With breathtaking views as the backdrop, and renowned restaurants, cafes, and pubs just a few minutes' walk away, this is your opportunity to purchase a slice of life in one of the Central West's most sought-after locations.

## **FEATURES**

- 16 left blocks in the historic Millthorpe village

Type: Land

Price: Starting price \$370,000

**View :** https://www.ourcityrealestate.com.au/sale/nsw/ce ntral-west/millthorpe/residential/land/8079470