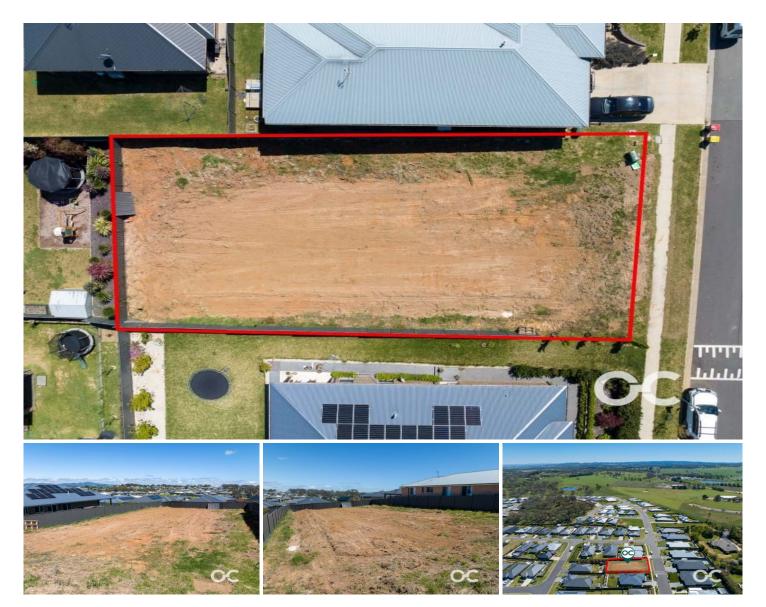

## 25 Buckland Drive Orange NSW

Located in sought-after North Orange, this block is ideal for those looking to build their family's dream home. Situated on a quiet street on the tip of the development, the 760-square-metre block is ready to be built on. It has connections to gas, electricity, sewerage and the NBN ready to be activated, and is convenient to shops, parks, schools and the university. Best of all, there are great views of the city and Mount Canobolas in the distance. Make sure you don't let this opportunity slip through your fingers.

- 760-square-metre rectangular block
- Sought-after North Orange location
- Ready to be built on
- Connections to all services, including NBN
- Views overlooking Orange and Mount Canobolas beyond

## For full version visit the website

| Туре      | : Land      |
|-----------|-------------|
| Price     | : \$349,000 |
| Land Size | : 760 sam   |

View

- '60 sqm
  - : https://www.ourcityrealestate.com.au/sale/n sw/central-west/orange/residential/land/807 9469