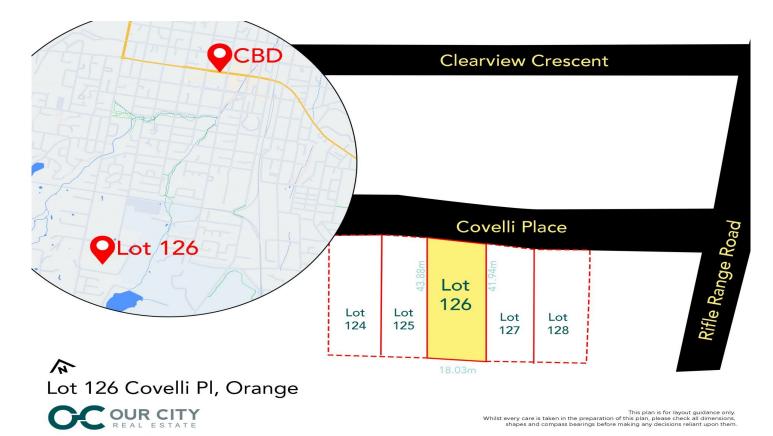

## 126/ Covelli Place Orange NSW

Located in one of Orange's newest and most sought-after developments, this block is simply begging for someone to build their family's new house on it. The 770 -square-metre block is ideal for building. There are also house-and-land packages available to those who want to take an easier route to their dream home. It is ideally located for people who work at either the hospitals or Cadia mine, as well as being zoned for some of Orange's best public schools. Make sure you don't let this opportunity slip through your fingers. Registration is Due late April.

- 770-square-metre block
- House-and-land package available
- Sought-after South Orange location
- Zoned for and close to fantastic schools
- Close to hospitals and Cadia mine and Orange base hospital