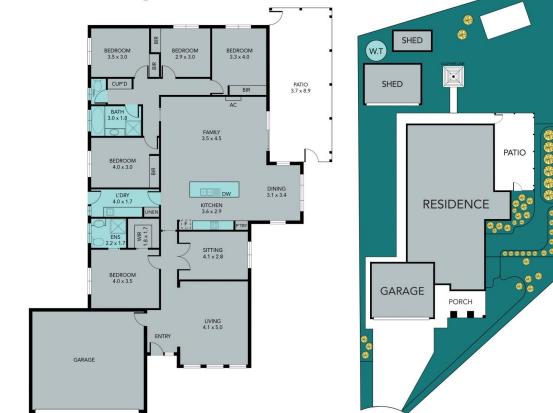

## 10 Speet Place, Orange

This plan is for layout guidance only. Not drawn to scale unless stated. Windows and door openings are approximate. Whilst every care is taken in the preparation of this plan, please check all dimensions, shapes and compass bearings before making any decisions reliant upon them.