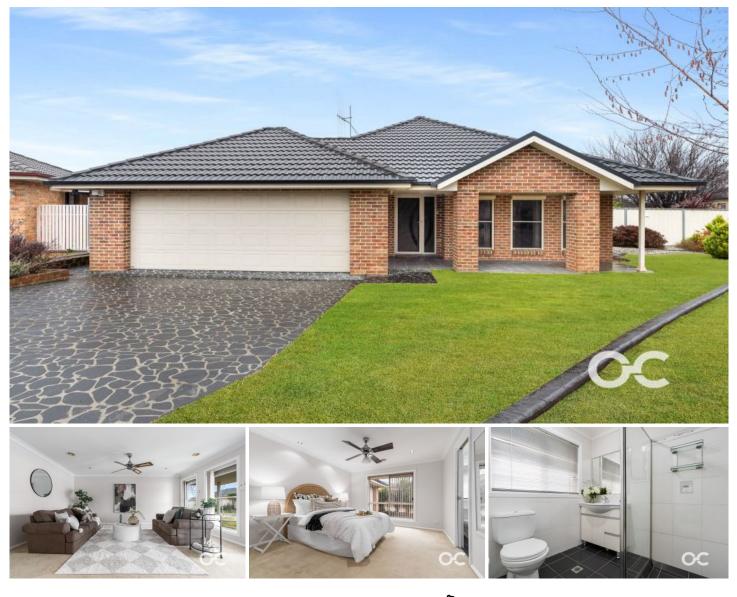

## **10 Speet Place Orange NSW**

Tucked away in a quiet cul-de-sac in a sought-after neighbourhood, 10 Speet Place offers an abundance of space and features to provide your family with the comfortable and convenient lifestyle you've been seeking. The home features a master bedroom complete with an ensuite and walk-in wardrobe, as well as four additional generous sized bedrooms, all with built-in wardrobes. The heart of the home features a spacious kitchen fitted with stainless steel appliances, adjoining an open-plan living and dining area - one of three separate living rooms that afford ample space for family and guests. Year-round comfort is guaranteed with ducted gas heating, reverse-cycle air conditioning, ceiling fans installed throughout the home and electric external shutters on some windows to provide added security and privacy. The

## 5 🛤 2 🚔 3 🚘

| Туре      | : House       |
|-----------|---------------|
| Price     | : \$ 870,000  |
| Land Size | : 906 sqm     |
| View      | : https://www |

: https://www.ourcityrealestate.com.au/sale/n sw/central-west/orange/residential/house/80 79463