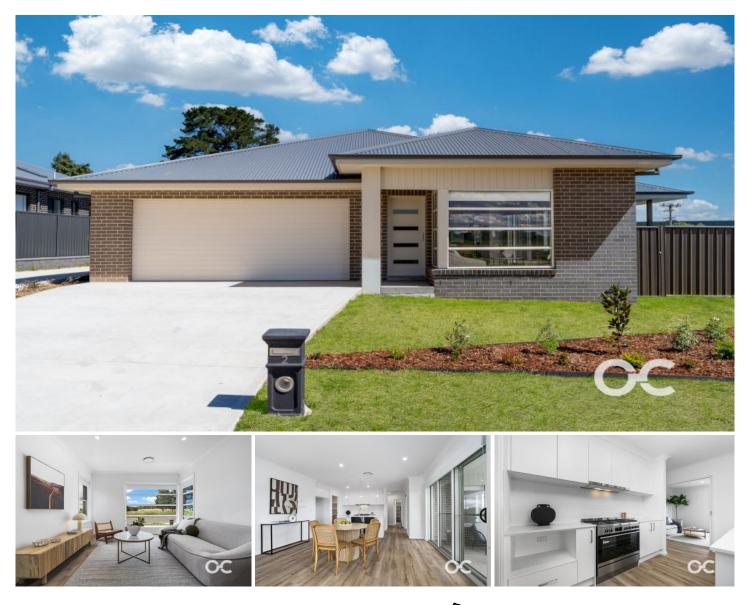

## 2a. Miriam Drive Orange NSW

New home, new development, new to the market: 2 Miriam Drive is a sleek, modern home for those who want to take ownership of a pristine house without enduring the frustrations and delays of building. Situated in a small North Orange development, this family home boasts a spacious kitchen stacked with top-end features, including a Westinghouse 900-millimetre oven and cooktop, stone benchtops and walk-in pantry. There's four bedrooms, including a master with a walk-in wardrobe and ensuite, as well as two separate living rooms, so ample room for the entire family to relax in peace. The bathrooms are luxurious, featuring top-shelf fixtures and fittings, as well as ceiling-high tiles. The secure backyard is distinctly low maintenance and houses a delightfully private undercover alfresco entertaining area. Located close to the university,