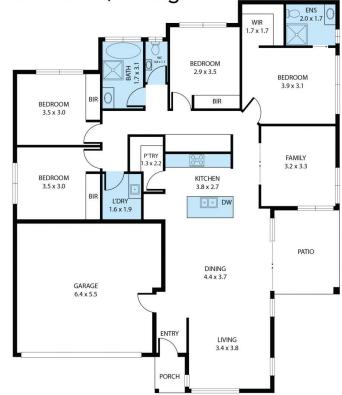

## 2 Miriam Dr, Orange

REALESTATE This plan is for layout guidance only. Not drawn to scale unless stated. Windows and door openings are approximate. Whilst every care is taken in the preparation of this plan, please check all dimensions, shapes and compass bearings before making any decisions reliant upon them.