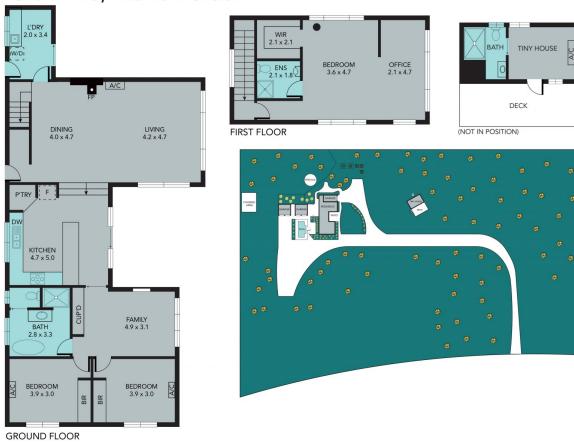

## 8 Shepherd Drive Mullion Creek NSW

Nestled amidst tranquil bushland and only a 10-minute drive from Orange, this exquisitely modern two-storey house, complete with a separate studio, is the embodiment of sophistication and serenity. Set on a tree-filled five-acre block, this property promises a lifestyle of luxury and privacy. There's four bedrooms in total: three in the main house, including a secluded second-storey master suite, as well as a lovely boutique studio with bedroom space and a bathroom, perfect for a teenager's retreat, guests or as a creative workspace. The spacious central kitchen is flanked by an open-plan living and dining area with north-facing windows, alongside a separate family room, both of which bask in natural light. The fenced and landscaped in-ground swimming pool, along with a covered alfresco area, are ideal for both entertaining and relaxation. Your family's

## 8 Shepherd Drive, Mullion Creek

CC OUR CITY REAL ESTATE

This plan is for layout guidance only. Not drawn to scale unless stated. Windows and door openings are approximate. Whilst every care is taken in the preparation of this plan, please check all dimensions, shapes and compass bearings before making any decisions reliant upon them.