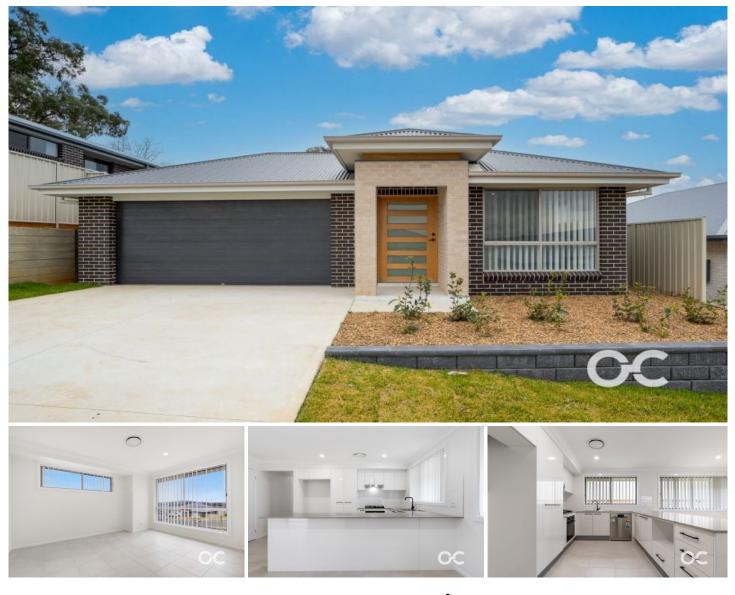

## 53B Sophie Drive Orange NSW

Are you a first home buyer or looking for a family home? Well, 53B Sophie Drive presents an enticing opportunity without the price tag youd expect A modern designed, brand-new build on a quiet street, this property allows for a hassle-free lifestyle with a minimal upkeep and is move in ready. This stylish four-bedroom, two-bathroom home combines comfort and effortless living. The home features a modern open-plan kitchen, dining and family room, and an additional second living room. The 595.5-square-metre block is low maintenance, and the outdoor under-cover patio is perfect for entertaining. The secure backyard features lush lawn, gardens, retaining walls and a rainwater tank. Whether youre looking to upgrade your family home, looking for an investment property or ready to tap into the market as a first home buyer, you shouldnt miss the

## 4 🛤 2 🚔 2 🚘

| Туре      | : House      |
|-----------|--------------|
| Price     | : \$ 650,000 |
| Land Size | : 595 sqm    |
|           |              |

View

: https://www.ourcityrealestate.com.au/sale/n sw/central-west/orange/residential/house/80 79460