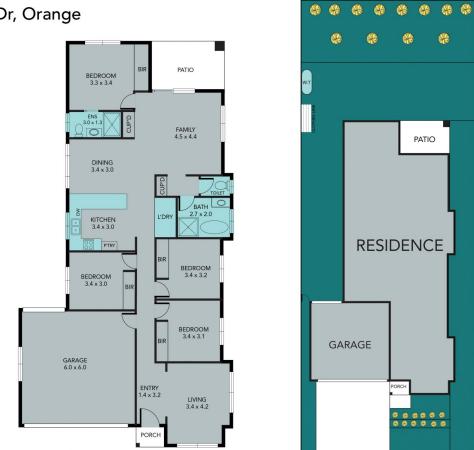

## 53B Sophie Dr, Orange

This plan is for layout guidance only. Not drawn to scale unless stated. Windows and door openings are approximate. Whilst every care is taken in the preparation of this plan, please check all dimensions, shapes and compass bearings before making any decisions reliant upon them.