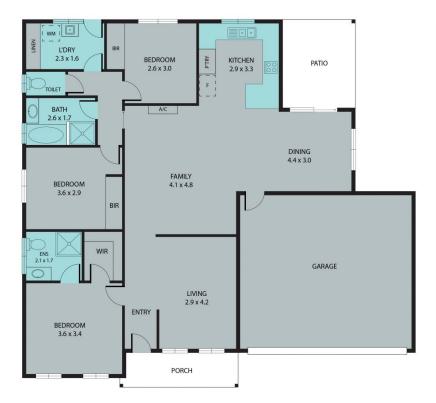

## 30 Molloy Drive Orange NSW

Minimal upkeep coupled with maximum style and functionality: this charming family home offers the potential for first home buyers with its perfect blend of comfort, style and convenience. The three-bedroom home is distinguished by a sense of light and space with two modern bathrooms, including an ensuite in the master bedroom. The home is complimented by an open plan living design throughout the kitchen, dining and living room and offers a second separate living room. The 583-square-metre block provides a safe environment for a family with a secure backyard and allows for opportunities to add gardens, designated play areas or even a garden shed. 30 Molloy Drive is in close proximity to both North Orange Shopping Centre and Orange Botanic Gardens, while the picturesque and publicly-accessible Brooklands

## 30 Molloy Drive, Orange

This plan is for layout guidance only. Not drawn to scale unless stated. Windows and door openings are approximate. Whilst every care is taken in the preparation of this plan, please check all dimensions, shapes and compass bearings before making any decisions reliant upon them.