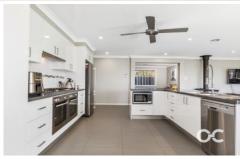

## 39 Valencia Drive Orange NSW

Featuring a spacious, functional house that's just 12 years old, and located in a safe, sought-after location, 39 Valencia Drive is ideal for those seeking an upgrade for their growing family. The master bedroom comes with an ensuite and walk-in wardrobe, while the other two bedrooms are on the large size and equipped with built-in wardrobes. The kitchen-living-dining space is absolutely soaked in gorgeous northern sun and serviced by a kitchen with top-end stainless steel appliances, while the second living room and alfresco entertaining area also flow off this central space. Ducted gas heating, split system air conditioning and a lovely wood fireplace ensure year-round comfort. Outside, the block has been fully landscaped and is as secure as the neighbourhood. All of this is located within the coveted Orange High School zone to ensure this