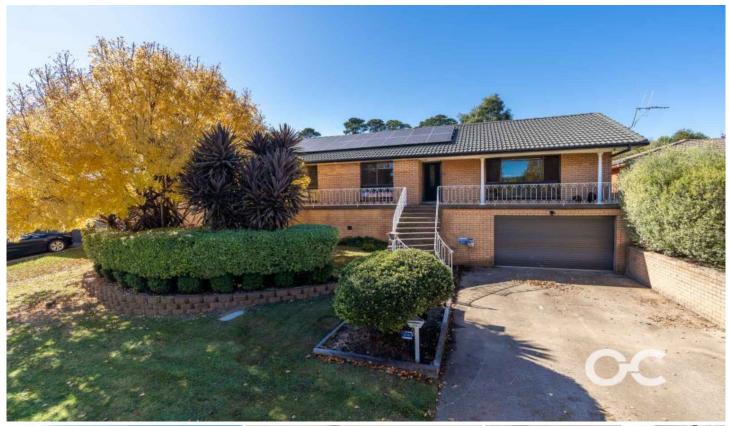

## 216 Ploughmans Lane Orange NSW

Situated in a sought-after, established West Orange neighbourhood, this property features a stylishly updated house, which prioritises space and comfort for the whole family. There are four large bedrooms, all with built-in wardrobes, while the master is equipped with an ensuite. There's also a fifth bedroom that could also be converted to an office. The kitchen and bathrooms have been treated to extensive upgrades, with modern appliances and fixtures providing an eye-catching fusion of style and functionality. There are two separate and spacious living areas, as well as two outdoor entertaining areas - a front-facing verandah and a rear patio. The block is secure and fully landscaped, with lovely established trees and gardens in both the front and backyards. Zoned for Orange High School and close to both Wentworth Golf Club and Duntryleague Golf Club, the