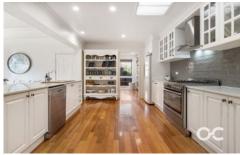

## 216 Ploughmans Lane Orange NSW

Situated in a sought-after, established West Orange neighbourhood, this property features a stylishly updated house, which prioritises space and comfort for the whole family. There are four large bedrooms, all with built-in wardrobes, while the master is equipped with an ensuite. There's also a fifth bedroom that could also be converted to an office. The kitchen and bathrooms have been treated to extensive upgrades, with modern appliances and fixtures providing an eye-catching fusion of style and functionality. There are two separate and spacious living areas, as well as two outdoor entertaining areas - a front-facing verandah and a rear patio. The block is secure and fully landscaped, with lovely established trees and gardens in both the front and backyards. Zoned for Orange High School and close to both Wentworth Golf Club and Duntryleague Golf Club, the