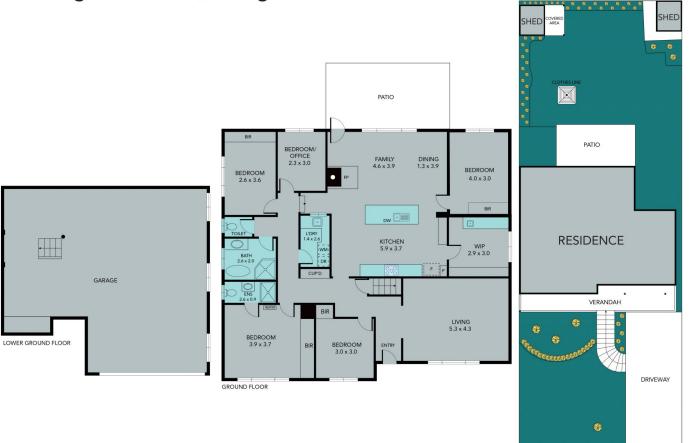

## 216 Ploughmans Lane Orange NSW

Situated in a sought-after, established West Orange neighbourhood, this property features a stylishly updated house, which prioritises space and comfort for the whole family. There are four large bedrooms, all with built-in wardrobes, while the master is equipped with an ensuite. There's also a fifth bedroom that could also be converted to an office. The kitchen and bathrooms have been treated to extensive upgrades, with modern appliances and fixtures providing an eye-catching fusion of style and functionality. There are two separate and spacious living areas, as well as two outdoor entertaining areas - a front-facing verandah and a rear patio. The block is secure and fully landscaped, with lovely established trees and gardens in both the front and backyards. Zoned for Orange High School and close to both Wentworth Golf Club and Duntryleague Golf Club, the

## 216 Ploughmans Lane, Orange

This plan is for layout guidance only. Not drawn to scale unless stated. Windows and door openings are approximate. Whilst every care is taken in the preparation of this plan, please check all dimensions, shapes and compass bearings before making any decisions reliant upon them.