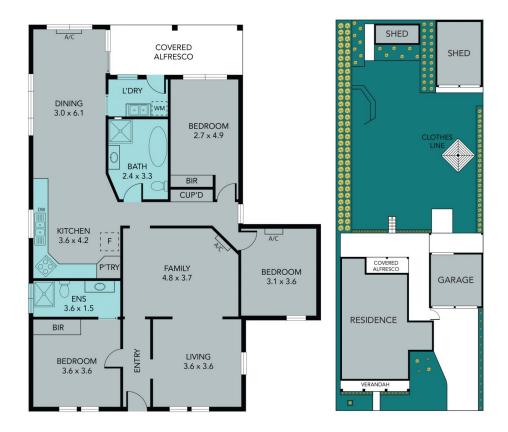

## 374 Lords Place Orange NSW

There's plenty to like about the list of 374 Lords Place's list of characteristics, and even more once you see it with your own eyes. The three bedrooms are all on a grand scale, with the front-facing master accompanied by an ensuite. The spacious and well-appointed kitchen flows onto a sun-drenched dining area, while there's two separate yet adjoining living areas to ensure the whole family has the space to relax.

The block is massive - more than 1,100 square metres - and all of it has been treated to quality landscaping and established trees, gardens and lawns. There's three external entertaining areas: a front-facing verandah, private alfresco entertaining area, and separate and secluded spot for a cuppa and a chat hidden behind the standalone double bay garage. All of this is situated just a couple of

## 374 Lords Place, Orange

This plan is for layout guidance only. Not drawn to scale unless stated. Windows and door openings are approximate. Whilst every care is taken in the preparation of this plan, please check all dimensions, shapes and compass bearings before making any decisions reliant upon them.