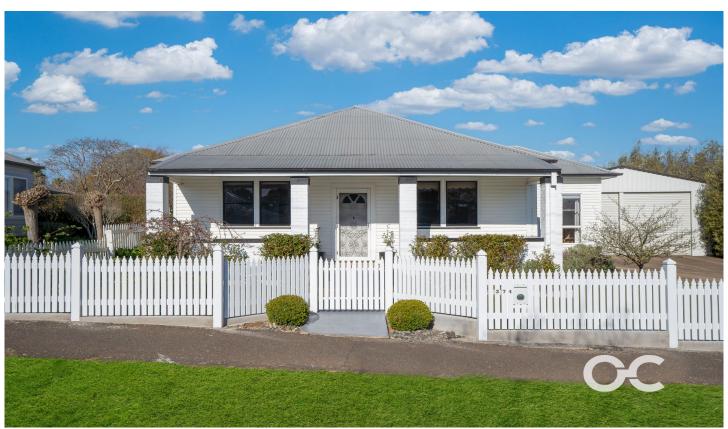

## 374 Lords Place Orange NSW

There's plenty to like about the list of 374 Lords Place's list of characteristics, and even more once you see it with your own eyes. The three bedrooms are all on a grand scale, with the front-facing master accompanied by an ensuite. The spacious and well-appointed kitchen flows onto a sun-drenched dining area, while there's two separate yet adjoining living areas to ensure the whole family has the space to relax.

The block is massive - more than 1,100 square metres - and all of it has been treated to quality landscaping and established trees, gardens and lawns. There's three external entertaining areas: a front-facing verandah, private alfresco entertaining area, and separate and secluded spot for a cuppa and a chat hidden behind the standalone double bay garage. All of this is situated just a couple of