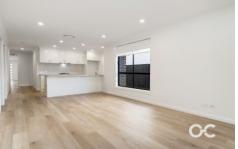

## 32A Turner Crescent Orange NSW

This thoughtfully designed home is only one year old and comes with stylish finishes and a floorplan that keeps the whole family in mind. Three generous bedrooms line one side of the home, with the master bedroom an ideal parents' haven, complete with a large ensuite and a wall length walk-in-robe. A spacious open-plan kitchen, dining and family area is located in the heart of the home and leads out to the alfresco. It also features an easy-to-access bathroom, offering convenience for the entire family. With plenty of storage and two separate living areas at either end of the home, this nearly brand-new home is both functional and stylish.

- Open and sunlit living/dining/kitchen
- Modern finishes with neutral colour pallet

For full version visit the website