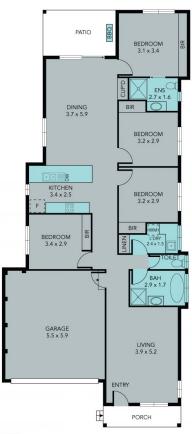

## 32A Turner Crescent Orange NSW

This thoughtfully designed home is only one year old and comes with stylish finishes and a floorplan that keeps the whole family in mind. Three generous bedrooms line one side of the home, with the master bedroom an ideal parents' haven, complete with a large ensuite and a wall length walk-in-robe. A spacious open-plan kitchen, dining and family area is located in the heart of the home and leads out to the alfresco. It also features an easy-to-access bathroom, offering convenience for the entire family. With plenty of storage and two separate living areas at either end of the home, this nearly brand-new home is both functional and stylish.

## 32A Turner Crescent, Orange

This plan is for layout guidance only. Not drawn to scale unless stated. Windows and door openings are approximate. Whilst every care is taken in the preparation of this plan, please check all dimensions, shapes and compass bearings before making any decisions reliant upon them.