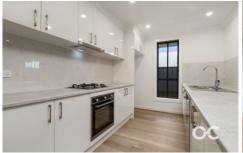

## 32A Turner Crescent Orange NSW

This thoughtfully designed home is only one year old and comes with stylish finishes and a floorplan that keeps the whole family in mind. Three generous bedrooms line one side of the home, with the master bedroom an ideal parents' haven, complete with a large ensuite and a wall length walk-in-robe. A spacious open-plan kitchen, dining and family area is located in the heart of the home and leads out to the alfresco. It also features an easy-to-access bathroom, offering convenience for the entire family. With plenty of storage and two separate living areas at either end of the home, this nearly brand-new home is both functional and stylish.

- Open and sunlit living/dining/kitchen
- Modern finishes with neutral colour pallet

For full version visit the website